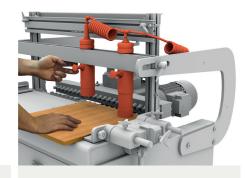

#### SAFE PANEL HOLD-DOWN

The quick-positioning, safety, hold-down clamping units ensure the greatest stability and steadiness of the working piece during the working cycle and the highest accuracy of the drilling process

# FAST HORIZONTAL DRILLING

Thanks to the 704 mm interaxis and the large working table, You can process 2 panels having 348 mm width at the same time