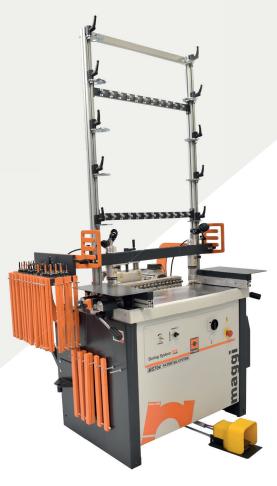

Semiautomatic, multispindle, singlehead boring machine

# **BORING SYSTEM**

**MS704** 

#### **BORING SYSTEM MS 704**

## **DATA SHEET**

| Spindles                    | N 23                     |
|-----------------------------|--------------------------|
| Left and right spindles     | N. 11 left - N. 12 right |
| Spindle interaxis           | 32 mm                    |
| Total interaxis:            | 704 mm                   |
| Max. tool diameter          | 40 mm                    |
| Max. boring depth           | 65 mm                    |
| Max. boring height          | 55 mm                    |
| Height of the working table | 860 mm                   |
| Max. panel thickness        | 60- 200 mm               |
| Max. panel dimensions       | 960 x 3000               |