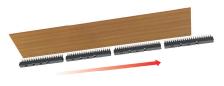

# FAST VERTICAL DRILLING

You can process 3000 mm - long sides in 4 working cycles