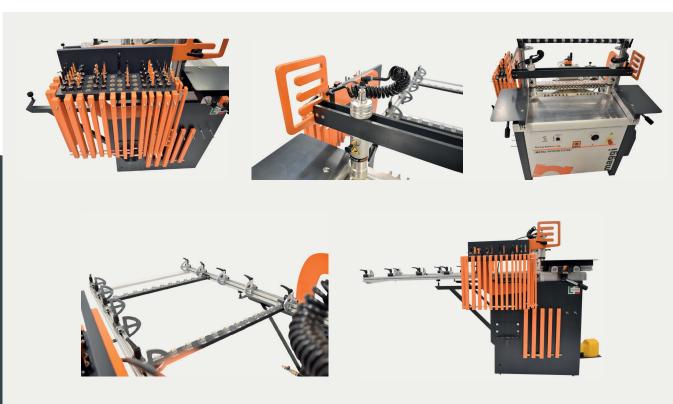

#### **QUICK SET-UP**

Adjusting the boring depth is extremely easy with the "Spyral System" device and the 10 mm automatic reset for vertical drilling

#### **VERSATILITY**

It drills at any angle between 0° and  $90^{\circ}$ 

#### SAFE PANEL HOLD-DOWN

The quick-positioning, safety, hold-down clamping units ensure the greatest stability and steadiness of the working piece during the working cycle and the highest accuracy of the drilling process

# FAST HORIZONTAL DRILLING

Thanks to the 704 mm interaxis and the large working table, You can process 2 panels having 348 mm width at the same time

# FAST VERTICAL DRILLING

You can process 3000 mm - long sides in 4 working cycles

# PERFECT PANEL JOINTS

The ref. side fences, adjustable on numeric counters, always represent a precise reference point, quick to setup, and guarantee perfect parallelism of the drilling operations.