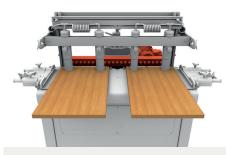

Semiautomatic, multispindle, singlehead boring machine

# **BORING SYSTEM**

**MS704** 

#### **BORING SYSTEM MS 704**

# FAST HORIZONTAL DRILLING

Thanks to the 704 mm interaxis and the large working table, You can process 2 panels having 348 mm width at the same time