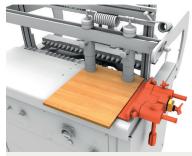

#### SAFE PANEL HOLD-DOWN

The quick-positioning, safety, hold-down clamping units ensure the greatest stability and steadiness of the working piece during the working cycle and the highest accuracy of the drilling process

# PERFECT PANEL JOINTS

The ref. side fences, adjustable on numeric counters, always represent a precise reference point, quick to setup, and guarantee perfect parallelism of the drilling operations.