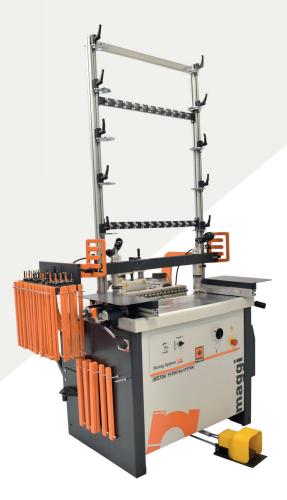

Semiautomatic, multispindle, singlehead boring machine

# **MS LINE 704**

### **DATA SHEET**

| Spindles                    | N 23                     |
|-----------------------------|--------------------------|
| Left and right spindles     | N. 11 left - N. 12 right |
| Spindle interaxis           | 32 mm                    |
| Total interaxis:            | 704 mm                   |
| Max. tool diameter          | 40 mm                    |
| Max. boring depth           | 65 mm                    |
| Max. boring height          | 55 mm                    |
| Height of the working table | 860 mm                   |
| Max. panel thickness        | 60- 200 mm               |
| Max. panel dimensions       | 960 x 3000               |