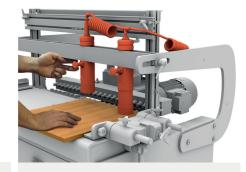

#### SAFE PANEL HOLD-DOWN

The quick-positioning, safety, hold-down clamping units ensure the greatest stability and steadiness of the working piece during the working cycle and the highest accuracy of the drilling process