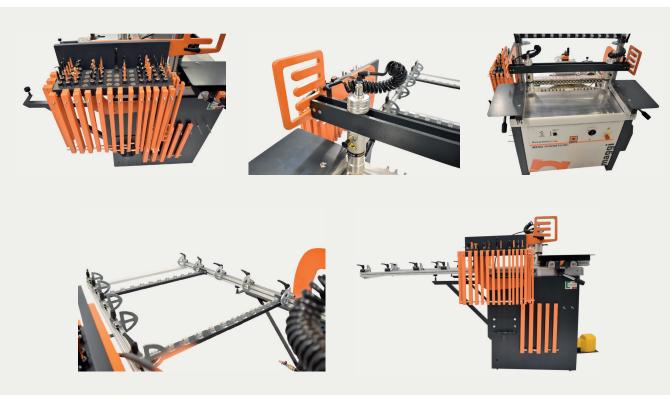

#### **QUICK SET-UP**

Adjusting the boring depth is extremely easy with the "Spyral System" device and the 10 mm automatic reset for vertical drilling

#### **VERSATILITY**

It drills at any angle between 0° and

#### SAFE PANEL HOLD-DOWN

The quick-positioning, safety, hold-down clamping units ensure the greatest stability and steadiness of the working piece during the working cycle and the highest accuracy of the drilling process

# FAST HORIZONTAL DRILLING

Thanks to the 704 mm interaxis and the large working table, You can process 2 panels having 348 mm width at the same time

# FAST VERTICAL DRILLING

You can process 3000 mm - long sides in 4 working cycles

# PERFECT PANEL JOINTS

The ref. side fences, adjustable on numeric counters, always represent a precise reference point, quick to setup, and guarantee perfect parallelism of the drilling operations.