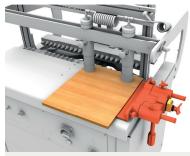

#### SAFE PANEL HOLD-DOWN

The quick-positioning, safety, hold-down clamping units ensure the greatest stability and steadiness of the working piece during the working cycle and the highest accuracy of the drilling process