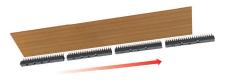

# FAST VERTICAL DRILLING

You can process 3000 mm - long sides in 4 working cycles