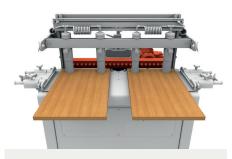

# FAST HORIZONTAL DRILLING

Thanks to the 704 mm interaxis and the large working table, You can process 2 panels having 348 mm width at the same time

# PERFECT PANEL JOINTS

The ref. side fences, adjustable on numeric counters, always represent a precise reference point, quick to setup, and guarantee perfect parallelism of the drilling operations.